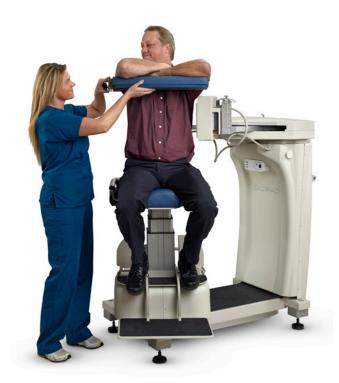

#### **NUCLEAR CARDIAC CAMERA**

Fixed-site solutions include a high quality SPECT camera that is delivered and installed at your facility

#### **HIGHLY TRAINED STAFF**

A Nuclear Medicine Technologist and Cardiac Stress Technician travel to your location and provide the service

### **Fixed-Site Mobile Nuclear Medicine System**

The DIS fixed-site nuclear cardiology program includes a state-of-the-art SPECT gamma camera. The program is platform agnostic and our team will work with you to find the best nuclear cardiac camera for your practice and patients. Our camera support team will service and support the camera and the equipment will be professionally installed. DIS can provide staff with the equipment or your existing team of nuclear medicine technologists can operate the equipment.